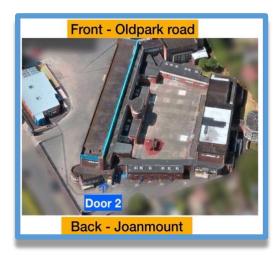

## Please note finishing times have changed. We will be <u>trialling</u> this for September and we will then review.

|                                   | Arrival Door | Leaving Door  | Monday -<br>Thursday | Friday |
|-----------------------------------|--------------|---------------|----------------------|--------|
| P1 Miss Flannigan                 | 3            | 3             | n/a                  | n/a    |
| P1 Mrs McDonald                   | 3            | 2             | n/a                  | n/a    |
| P2 Mrs Curry and<br>Mrs Templeton | 3            | 3             | 2.25pm               | 1.55pm |
| P2 Miss Lyness                    | 3            | 2             | 2.25pm               | 1.55pm |
| P3 Mrs Fulton                     | 1            | Assembly Hall | 2.25pm               | 1.55pm |
| P3 Miss Harkin                    | 1            | 1             | 2.25pm               | 1.55pm |
| P4 Mr Mackay                      | 2            | 2             | 2.25pm               | 1.55pm |
| P4 Miss Rea                       | 1            | 1             | 2.25pm               | 1.55pm |
| P5 Mrs McKinstry                  | 2            | 3             | 2.30pm               | 2.00pm |
| P5 Mr Charles                     | 2            | 2             | 2.30pm               | 2.00pm |
| P6 Miss McKinstry                 | 1            | 1             | 2.30pm               | 2.00pm |
| P6 Mrs Gault                      | 1            | 1             | 2.30pm               | 2.00pm |
| P7 Mr Moore                       | 2            | 3             | 2.30pm               | 2.00pm |
| P7 Mrs Quinn                      | 2            | 2             | 2.30pm               | 2.00pm |