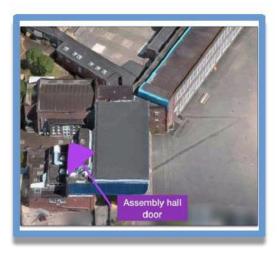

## Please note finishing times have changed. We will be <u>trialling</u> this for September and we will then review.

|                                   | Arrival Door | Leaving Door  | Monday -<br>Thursday | Friday |
|-----------------------------------|--------------|---------------|----------------------|--------|
| P1 Miss Flannigan                 | 3            | 3             | n/a                  | n/a    |
| P1 Mrs McDonald                   | 3            | 2             | n/a                  | n/a    |
| P2 Mrs Curry and<br>Mrs Templeton | 3            | 3             | 2.25pm               | 1.55pm |
| P2 Miss Lyness                    | 3            | 2             | 2.25pm               | 1.55pm |
| P3 Mrs Fulton                     | 1            | Assembly Hall | 2.25pm               | 1.55pm |
| P3 Miss Harkin                    | 1            | 1             | 2.25pm               | 1.55pm |
| P4 Mr Mackay                      | 2            | 2             | 2.25pm               | 1.55pm |
| P4 Miss Rea                       | 1            | 1             | 2.25pm               | 1.55pm |
| P5 Mrs McKinstry                  | 2            | 3             | 2.30pm               | 2.00pm |
| P5 Mr Charles                     | 2            | 2             | 2.30pm               | 2.00pm |
| P6 Miss McKinstry                 | 1            | 1             | 2.30pm               | 2.00pm |
| P6 Mrs Gault                      | 1            | 1             | 2.30pm               | 2.00pm |
| P7 Mr Moore                       | 2            | 3             | 2.30pm               | 2.00pm |
| P7 Mrs Quinn                      | 2            | 2             | 2.30pm               | 2.00pm |