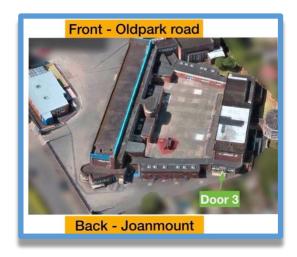

## Please note finishing times have changed. We will be <u>trialling</u> this for September and we will then review.

|                                   | Arrival Door | Leaving Door  | Monday -<br>Thursday | Friday |
|-----------------------------------|--------------|---------------|----------------------|--------|
| P1 Miss Flannigan                 | 3            | 3             | n/a                  | n/a    |
| P1 Mrs McDonald                   | 3            | 2             | n/a                  | n/a    |
| P2 Mrs Curry and<br>Mrs Templeton | 3            | 3             | 2.25pm               | 1.55pm |
| P2 Miss Lyness                    | 3            | 2             | 2.25pm               | 1.55pm |
| P3 Mrs Fulton                     | 1            | Assembly Hall | 2.25pm               | 1.55pm |
| P3 Miss Harkin                    | 1            | 1             | 2.25pm               | 1.55pm |
| P4 Mr Mackay                      | 2            | 2             | 2.25pm               | 1.55pm |
| P4 Miss Rea                       | 1            | 1             | 2.25pm               | 1.55pm |
| P5 Mrs McKinstry                  | 2            | 3             | 2.30pm               | 2.00pm |
| P5 Mr Charles                     | 2            | 2             | 2.30pm               | 2.00pm |
| P6 Miss McKinstry                 | 1            | 1             | 2.30pm               | 2.00pm |
| P6 Mrs Gault                      | 1            | 1             | 2.30pm               | 2.00pm |
| P7 Mr Moore                       | 2            | 3             | 2.30pm               | 2.00pm |
| P7 Mrs Quinn                      | 2            | 2             | 2.30pm               | 2.00pm |