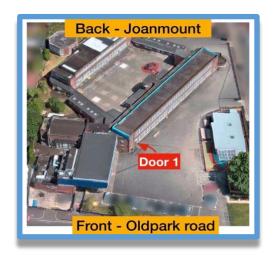

## Please note finishing times have changed. We will be <u>trialling</u> this for September and we will then review.

|                                   | Arrival Door | Leaving Door  | Monday -<br>Thursday | Friday |
|-----------------------------------|--------------|---------------|----------------------|--------|
| P1 Miss Flannigan                 | 3            | 3             | n/a                  | n/a    |
| P1 Mrs McDonald                   | 3            | 2             | n/a                  | n/a    |
| P2 Mrs Curry and<br>Mrs Templeton | 3            | 3             | 2.25pm               | 1.55pm |
| P2 Miss Lyness                    | 3            | 2             | 2.25pm               | 1.55pm |
| P3 Mrs Fulton                     | 1            | Assembly Hall | 2.25pm               | 1.55pm |
| P3 Miss Harkin                    | 1            | 1             | 2.25pm               | 1.55pm |
| P4 Mr Mackay                      | 2            | 2             | 2.25pm               | 1.55pm |
| P4 Miss Rea                       | 1            | 1             | 2.25pm               | 1.55pm |
| P5 Mrs McKinstry                  | 2            | 3             | 2.30pm               | 2.00pm |
| P5 Mr Charles                     | 2            | 2             | 2.30pm               | 2.00pm |
| P6 Miss McKinstry                 | 1            | 1             | 2.30pm               | 2.00pm |
| P6 Mrs Gault                      | 1            | 1             | 2.30pm               | 2.00pm |
| P7 Mr Moore                       | 2            | 3             | 2.30pm               | 2.00pm |
| P7 Mrs Quinn                      | 2            | 2             | 2.30pm               | 2.00pm |